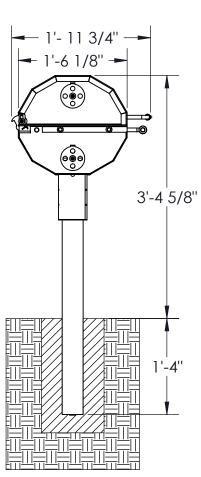

- Smoker grill has adjustable vents located below the fire grate for greater control of the heat.
- Grill bottom is constructed from 10 ga. thick steel.
- Grill cover is constructed from 14 ga. thick steel.
- Multiple bends in bottom & cover for added strength.
- A single shelf is included, but a second shelf can be attached on the opposite side as an option.
- Cooking & fire grate are non adjustable from 1/2" dia. A36 steel bars located on 1-1/8" centers.
- The grate handle is constructed from a 5/8" dia. A36 steel bar with stay cool spring grip, suitable for public use.
- Grill is supported by a heavy duty 3-1/2" dia. pipe.
- A theft proof base allows the grill to attach to the pipe and rotate 360 degrees.
- All exposed corners are chamfered for safety.
- Standard finish is a non-toxic black powder coat.

## WARNING: MUST BE PERMANENTLY MOUNTED