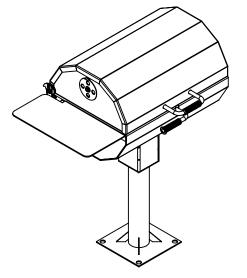

- Smoker grill has adjustable vents located below the fire grate for greater control of the heat.
- Grill bottom is constructed from 10 ga. thick steel.
- Grill cover is constructed from 14 ga. thick steel.
- Multiple bends in bottom & cover for added strength.
- A single shelf is included, but a second shelf can be attached on the opposite side as an option.
- Cooking & fire grate are non adjustable from 1/2" dia. A36 steel bars located on 1-1/8" centers.
- The grate handle is constructed from a 5/8" dia. A36 steel bar with stay cool spring grip, suitable for public use.
- Grill is supported by a heavy duty 3-1/2" dia. pipe.
- A theft proof base allows the grill to attach to the pipe and rotate 360 degrees.
- All exposed corners are chamfered for safety.
- Standard finish is a non-toxic black powder coat.