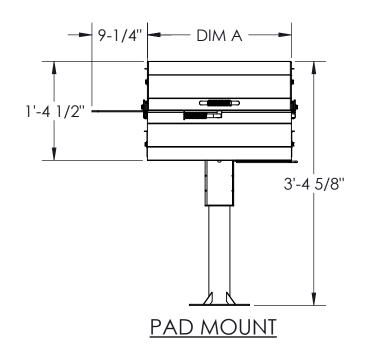

| PART NO. | DIM A | <b>ESTIMATED WEIGHT</b> | <b>GRATE SQ. INCHES</b> |
|----------|-------|-------------------------|-------------------------|
| 14645    | 2'-0" | 130 LBS                 | 315 SQ. INCHES          |
| 14921    | 3'-0" | 170 LBS                 | 495 SQ. INCHES          |

- Smoker grill has adjustable vents located below the fire grate for greater control of the heat.
- Grill bottom is constructed from 10 ga. thick steel.
- Grill cover is constructed from 14 ga. thick steel.
- Multiple bends in bottom & cover for added strength.
- A single shelf is included, but a second shelf can be attached on the opposite side as an option.
- Cooking & fire grate are non adjustable from 1/2" dia. A36 steel bars located on 1-1/8" centers.
- The grate handle is constructed from a 5/8" dia. A36 steel bar with stay cool spring grip, suitable for public use.
- Grill is supported by a heavy duty 3-1/2" dia. pipe.
- A theft proof base allows the grill to attach to the pipe and rotate 360 degrees.
- All exposed corners are chamfered for safety.
- Standard finish is a non-toxic black powder coat.